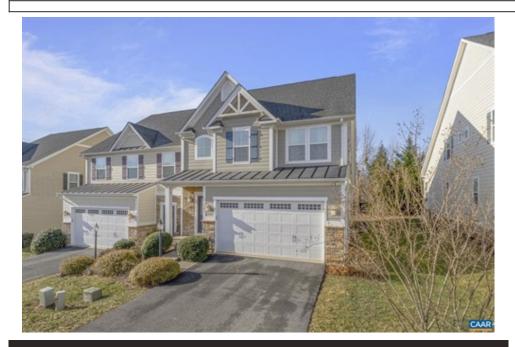

## 1581 Sawgrass Ct, Charlottesville, VA 22901

Beds: 3 | Baths: 3 Full, 1 Half

» MLS #: 660722

Townhouse | 2,423 ft² | Lot: 4,792 ft²
More Info: 1581SawgrassCt.IsForSale.com

Janet Bradley (434) 996-0303 Janet@janetsellshomes.net http://www.JanetSellsHomes.net

Welcome to your new home centrally located in desirable Dunlora Forest community. This stunning home offers main level living with beautiful hardwood floors and a spacious open floorplan. Open concept kitchen with stainless steel appliances, granite countertops and dining room. 2 story great room with fireplace. Main level master suite with ensuite bath and large walk-in closet. Main level laundry leads to 2 car garage. The upper level features loft area with beautiful hardwood floors overlooking great room; 2 additional spacious bedrooms, home office/bonus room and full bath. Basement is unfinished with the exception of full bath. Plenty of potential square footage. Perfect location just minutes to downtown, shopping, restaurants and everything!